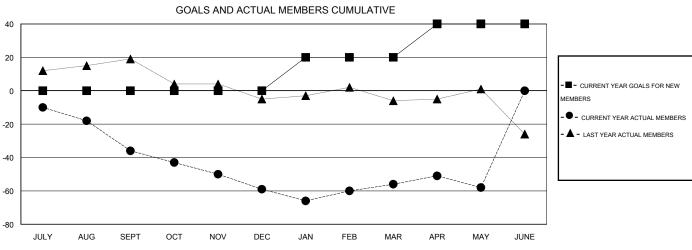

## District 36 E

Results as of: 5/31/2016

## LOCATION OREGON GMT CA 1

| Clubs         |                  |                  |                  |                  | Members               |                    |                                     |                    |                  |
|---------------|------------------|------------------|------------------|------------------|-----------------------|--------------------|-------------------------------------|--------------------|------------------|
|               | RESUL            | TS FOR 2015-2016 |                  |                  | RESULTS FOR 2015-2016 |                    |                                     |                    |                  |
| QUARTER       | NEW CLUB<br>GOAL | NEW CLUBS        | DROPPED<br>CLUBS | NET<br>GAIN/LOSS | QUARTER               | NEW MEMBER<br>GOAL | CHARTER AND<br>NEW MEMBERS<br>ADDED | DROPPED<br>MEMBERS | NET<br>GAIN/LOSS |
| JULY/AUG/SEPT | 0                | 0                | 0                | 0                | JULY/AUG/SEPT         | 0                  | 19                                  | 55                 | -36              |
| OCT/NOV/DEC   | 0                | 0                | 0                | 0                | OCT/NOV/DEC           | 0                  | 12                                  | 35                 | -23              |
| JAN/FEB/MAR   | 1                | 0                | 1                | -1               | JAN/FEB/MAR           | 20                 | 38                                  | 35                 | 3                |
| APR/MAY/JUNE  | 1                | 0                | 2                | -2               | APR/MAY/JUNE          | 20                 | 13                                  | 15                 | -2               |